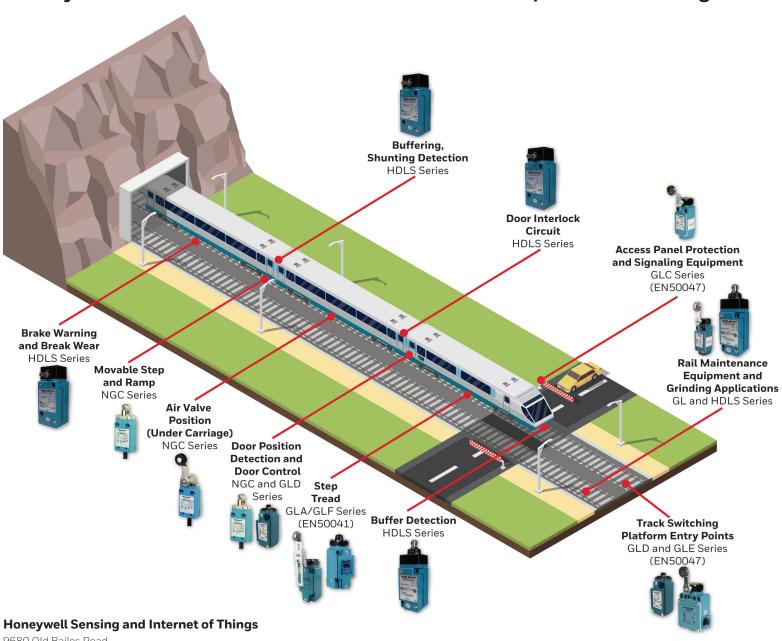

## Honeywell MICRO SWITCH Limit Switches: Keep Trains Moving on Track

### Learn more!

Click on the links below to review the datasheets for the highlighted limit switch Series.

MICRO SWITCH GLA\*/GLF\*
Series

MICRO SWITCH GLC\*, GLD, GLE\* Series

MICRO SWITCH HDLS Series

MICRO SWITCH HDLS Series (Fully Potted)

#### MICRO SWITCH NGC\*\* Series

- \* Conforms to EN 45545-2
- \*\* Metal-body style conforms to EN 45545-2 with option of EN 50306 rail cable