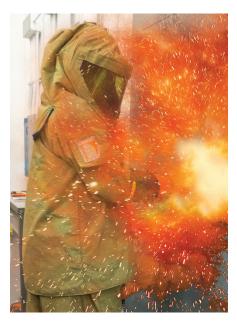

## Arc Flash and Shock Hazard for Non-Maintenance Personnel

The purpose of this session is to provide training on NFPA 70E Article 130 to personnel who are required to function near or interface with electrical equipment, but will not or are not qualified to be within the approach boundaries specified in NFPA 70E.

## Arc Flash and Shock Hazard for Maintenance Personnel

The purpose of this session is to provide training on NFPA 70E Article 130 to personnel who are required to examine, adjust, service, or maintain electrical equipment while it is energized and meet the standards required for qualified personnel as defined in NFPA 70E.