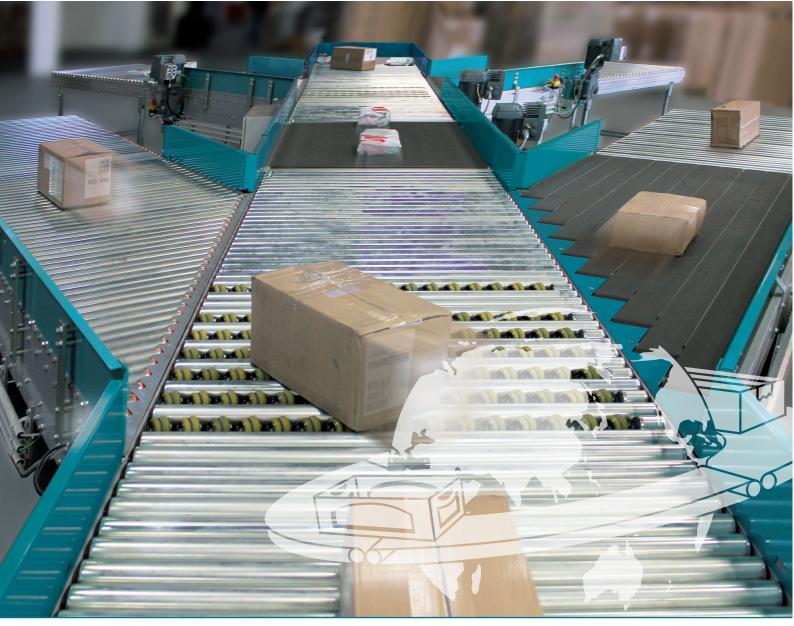

Both belt and roller sortation modules cover timing, alignment, merging, sorting and linesplitting functions. These modules are scalable and standardised to work seamlessly in unison – making a realworlrd difference in terms of productivity and efficiency. This applies to sites from smaller express centres dealing with 2,000 parcels/hour to larger distribution centres and hubs processing over 50,000 parcels/hour. It is with this performance and track record we are trusted worldwide to deliver modules and smart, future-proof solutions which satisfy every time in terms of quality and reliability.

As Parcel companies continue to push the envelope for their customers, challenges arise. The latest answer to this challenge is the TRANSNORM Sorting Modules (TSM) initiative, enabling a degree of sortation even at smaller sites without the need for a sorter, meaning more can be done with less and facilities can be more agile, flexible and dynamic with their operation.