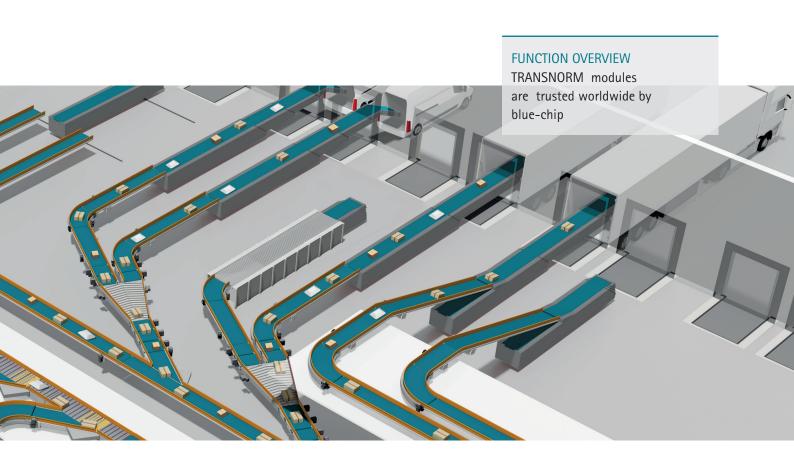

## Global Excellence for Parcel

Parcel facilities In order for to run optifactors must be considered. mally, manv TRANSNORM's modules encompass the functions synonymous at Posts, regardless of their size. We continue to work in close collaboration with blue-chip Parcel providers leading to the innovation of numerous game changing developments.

Both belt and roller sortation modules cover timing, alignment, merging, sorting and linesplitting functions. These modules are scalable and standardised to work seamlessly in unison – making a realworlrd difference in terms of productivity and efficiency. This applies to sites from smaller express centres dealing with 2,000 parcels/hour to larger distribution centres and hubs processing over 50,000 parcels/hour. It is with this performance and track record we are trusted worldwide to deliver modules and smart, future-proof solutions which satisfy every time in terms of quality and reliability.

As Parcel companies continue to push the envelope for their customers, challenges arise. The latest answer to this challenge is the TRANSNORM Sorting Modules (TSM) initiative, enabling a degree of sortation even at smaller sites without the need for a sorter, meaning more can be done with less and facilities can be more agile, flexible and dynamic with their operation.