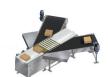

TIMING

CONTINUOUS VERTICAL CONVEYING

LINE SPLITTING TRANSNORM SmartSort® LineSplitter - Dividing lines reliably with high

ALIGNING LOADS TO ONE SIDE TRANSNORM Align Conveyors - Aligning parcels laterally and gently