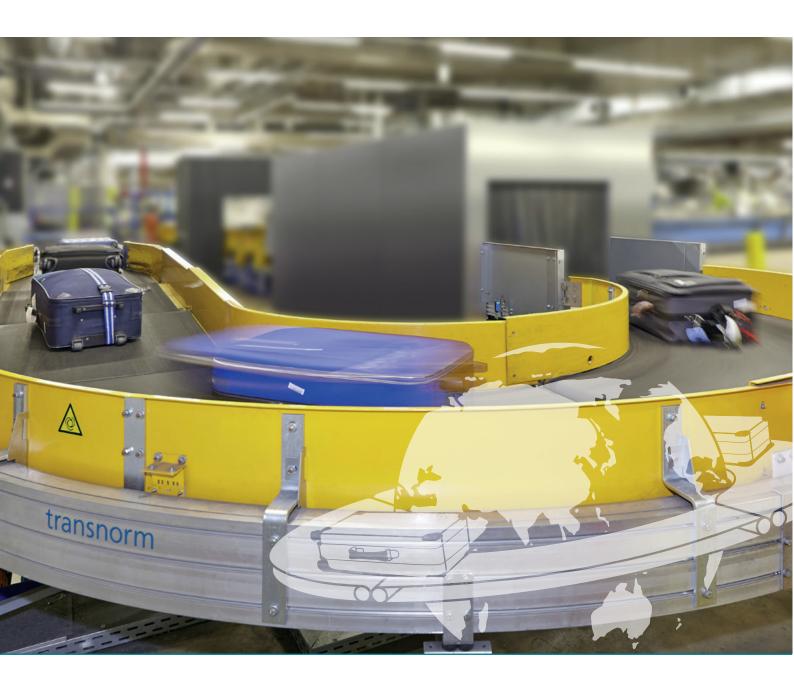

GLOBAL AIRPORT CURVE

- + BEST IN CLASS
- + EASY INTEGRATION

#### **CURVE CONVEYING**

TRANSNORM Belt Curves - Best-in-class in Performance, Reliability, Energy Consumption and Maintenance-friendliness