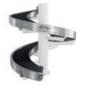

#### CONTINUOUS VERTICAL CONVEYING

TRANSNORM Helix Curves - Two functions, one conveyor, full speed