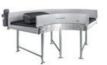

#### MERGING, DISTRIBUTING 30°/45°

TRANSNORM Angled Belt Conveyors for baggage handling with full belt design