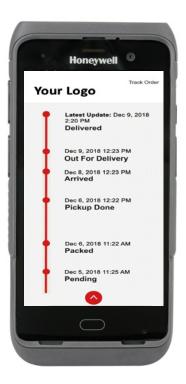

This integrated web and mobile platform ultimately delivers an enhanced customer experience through personalization of deliveries, real-time visibility of package status, and post-purchase feedback options: secure comms ensure that the delivery experience is no longer limited to one-way communications.

### **CAPABILITIES INCLUDE:**

- Customer branding
- Live ETA visibility
- Personalized recommendations
- Intelligent & secured communication
- Enable customer feedback