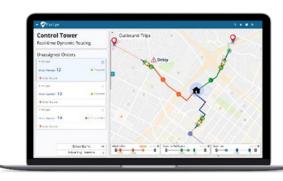

# > Reduce delivery times by $260_0$

2. Actual FarEye customer results. Results may vary depending on multiple factors

Dynamic routing enables companies to continually optimize routes throughout the day by harnessing real-time data. This promotes improved fleet utilization and reduced miles per driver. This advanced last mile execution platform utilizes sophisticated routing algorithms (loop optimization, dynamic routing) to help enable driver efficiency, customer satisfaction and cost savings.