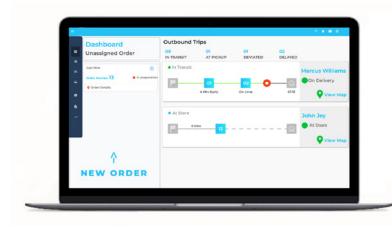

The platform empowers increased visibility of goods in transit from the point of manufacture through to the final destination. With better tracking comes the potential for boosted profitability from a reduction in lost parcels. For drivers, Honeywell's collaboration with FarEye helps reduce empty miles, improve first-attempt success and enable optimal allocation of orders.

# > Reduce delivery times by $260_0$

2. Actual FarEye customer results. Results may vary depending on multiple factors

Dynamic routing enables companies to continually optimize routes throughout the day by harnessing real-time data. This promotes improved fleet utilization and reduced miles per driver. This advanced last mile execution platform utilizes sophisticated routing algorithms (loop optimization, dynamic routing) to help enable driver efficiency, customer satisfaction and cost savings.