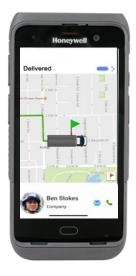

1. Actual FarEye customer results. Results may vary depending on multiple factors

Real-time visibility gives all stakeholders the ability to see what's happening at every point in the delivery process. The critical value of this data and insight is that it is actionable: it unlocks predictive decisions in order to fuel successful first-time deliveries and support enhanced customer engagement.

This integrated web and mobile platform ultimately delivers an enhanced customer experience through personalization of deliveries, real-time visibility of package status, and post-purchase feedback options: secure comms ensure that the delivery experience is no longer limited to one-way communications.